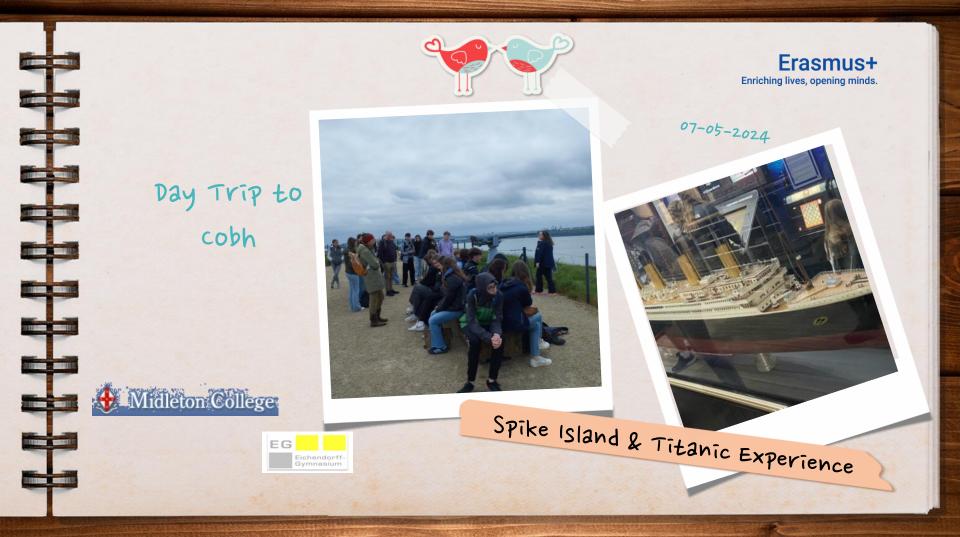

#### Erasmus+ Return trip to Ireland – May 2024

For more information on Erasmus+ in Midleton College, please click here