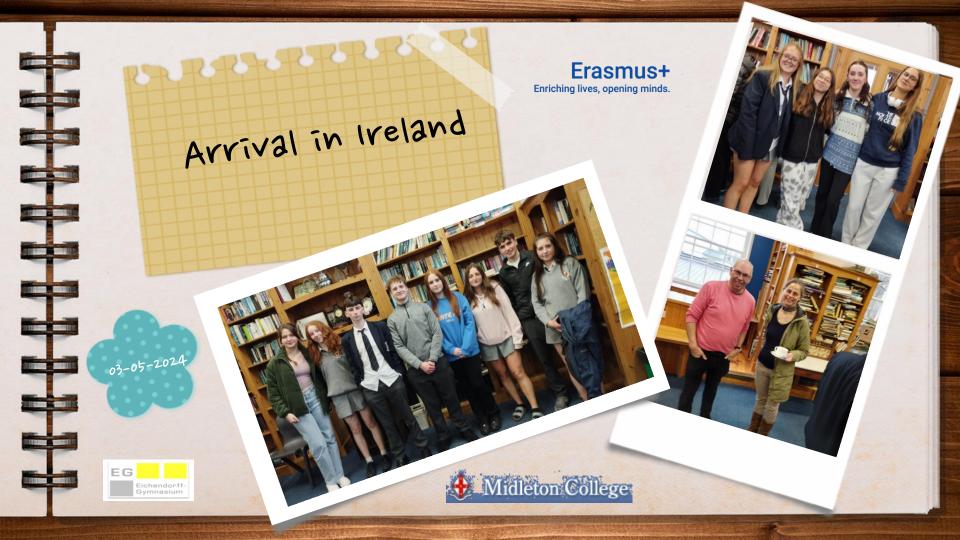

#### Erasmus+ Return trip to Ireland – May 2024

For more information on Erasmus+ in Midleton College, please click here